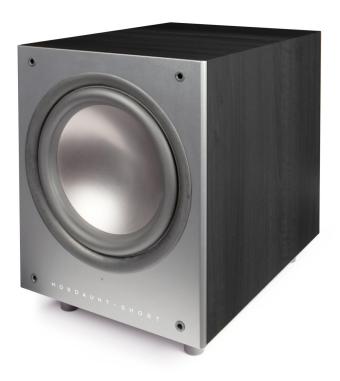

## Aviano 7

- Proprietary Continuous Profile Cone (CPC™) technology long-throw driver. The CPC™ aluminium cone ensures highly predictable driver performance with controlled piston-like movement at lower frequencies and minimal distortion at higher frequencies. Lightweight aluminium is chosen for faithful dynamics
- Powerful Y30 magnets further enhance the Aviano woofer
- Sonically advanced cabinet assembly and driver bracing design provide ultimate rigidity and support
- Adjustable Notch filter to 'tune out' unwanted room frequencies, allowing wider placement options and flatter power response
- Contoured port flares for improved bass characteristics and lower distortion
- Supplied set-up test tone CD to maximise benefit of on-board filtering features
- Auto on/off feature
- Energy star approval
- Easily removable front grille.

## **Aviano 7 specifications**

| Drive units           | 1 x 255mm (10") CPC™ long-throw woofer  |
|-----------------------|-----------------------------------------|
| Output power          | 175W active                             |
| Frequency response    | 35Hz – 200Hz                            |
| Crossover             | Active – variable 50Hz – 200Hz          |
| Max power consumption | 360W                                    |
| Dimensions (hxwxd)    | 423 x 305 x 361mm (16.7 x 12.0 x 14.2") |
| Weight                | 17.5kg (38.5lbs)                        |
| Finishes              | Dark Walnut<br>Black<br>Rosewood        |