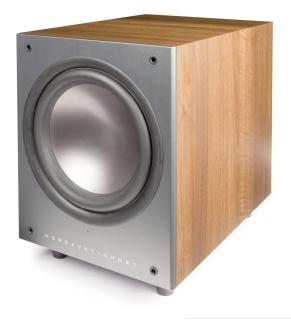

## Aviano 7

- Proprietary Continuous Profile Cone (CPC™) technology long-throw driver. The CPC™ aluminium cone ensures highly predictable driver performance with controlled piston-like movement at lower frequencies and minimal distortion at higher frequencies. Lightweight aluminium is chosen for faithful dynamics
- Powerful Y30 magnets further enhance the Aviano woofer
- Sonically advanced cabinet assembly and driver bracing design provide ultimate rigidity and support
- Adjustable Notch filter to 'tune out' unwanted room frequencies, allowing wider placement options and flatter power response
- Contoured port flares for improved bass characteristics and lower distortion
- Supplied set-up test tone CD to maximise benefit of on-board filtering features
- Auto on/off feature
- Energy star approval
- Easily removable front grille.

## **Aviano 7 specifications**

| Drive units           | 1 x 255mm (10") CPC™ long-throw woofer  |
|-----------------------|-----------------------------------------|
| Output power          | 175W active                             |
| Frequency response    | 35Hz – 200Hz                            |
| Crossover             | Active – variable 50Hz – 200Hz          |
| Max power consumption | 360W                                    |
| Dimensions (hxwxd)    | 423 x 305 x 361mm (16.7 x 12.0 x 14.2") |
| Weight                | 17.5kg (38.5lbs)                        |
| Finishes              | Dark Walnut<br>Black<br>Rosewood        |