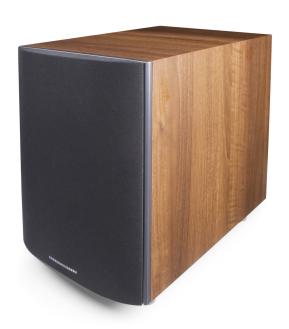

## Aviano 7

- Proprietary Continuous Profile Cone (CPC™) technology long-throw driver. The CPC™ aluminium cone ensures highly predictable driver performance with controlled piston-like movement at lower frequencies and minimal distortion at higher frequencies. Lightweight aluminium is chosen for faithful dynamics
- Powerful Y30 magnets further enhance the Aviano woofer
- Sonically advanced cabinet assembly and driver bracing design provide ultimate rigidity and support
- Adjustable Notch filter to 'tune out' unwanted room frequencies, allowing wider placement options and flatter power response
- Contoured port flares for improved bass characteristics and lower distortion
- Supplied set-up test tone CD to maximise benefit of on-board filtering features
- Auto on/off feature
- Energy star approval
- Easily removable front grille.

## **Aviano 7 specifications**

| Drive units           | 1 x 255mm (10") CPC™ long-throw woofer  |
|-----------------------|-----------------------------------------|
| Output power          | 175W active                             |
| Frequency response    | 35Hz – 200Hz                            |
| Crossover             | Active – variable 50Hz – 200Hz          |
| Max power consumption | 360W                                    |
| Dimensions (hxwxd)    | 423 x 305 x 361mm (16.7 x 12.0 x 14.2") |
| Weight                | 17.5kg (38.5lbs)                        |
| Finishes              | Dark Walnut<br>Black<br>Rosewood        |