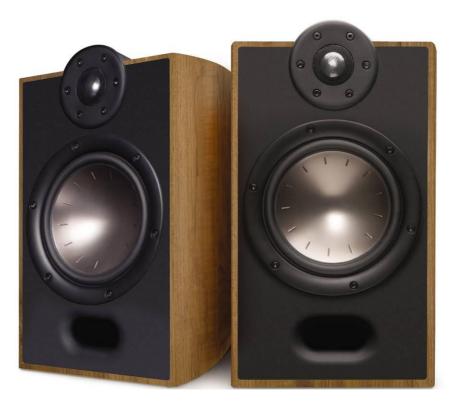

## **Mezzo 2 Stand mount Speaker**

Building on the design innovations and successes of its flagship Performance range, Mordaunt Short is proud to bring Mezzo to the market. Belying its compact size, the Mezzo 2 stand mount speaker produces a remarkably expansive sound and integrates seamlessly into any environment.

Mezzo uses the acclaimed ATT: Aspirated Tweeter technology, to deliver levels of clarity and details that put its rivals to shame. Coupled with the Continuous Profile Cone aluminium bass driver, and mounted inside a structurally braced curved cabinet, the Mezzo 2 capably combines ground breaking technological developments, with Mordaunt Short's 40 years of loudspeaker expertise