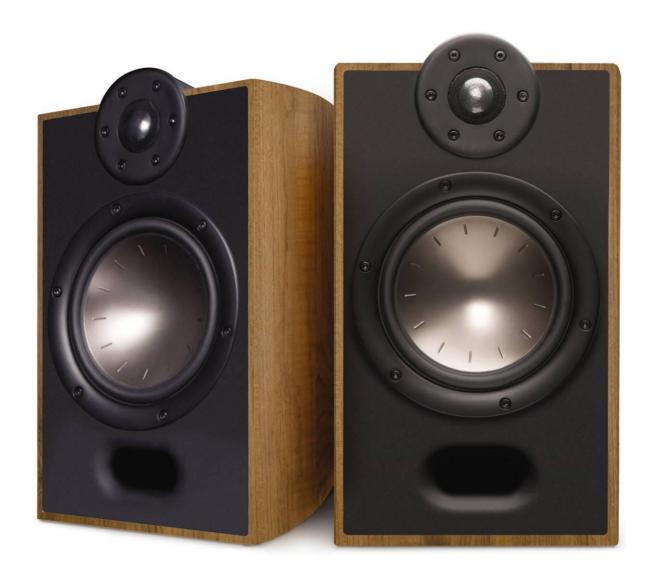

## **Mezzo 2 Stand mount Speaker**

Building on the design innovations and successes of its flagship Performance range, Mordaunt Short is proud to bring Mezzo to the market. Belying its compact size, the Mezzo 2 stand mount speaker produces a remarkably expansive sound and integrates seamlessly into any environment.

Mezzo uses the acclaimed ATT: Aspirated Tweeter technology, to deliver levels of clarity and details that put its rivals to shame. Coupled with the Continuous Profile Cone aluminium bass driver, and mounted inside a structurally braced curved cabinet, the Mezzo 2 capably combines ground breaking technological developments, with Mordaunt Short's 40 years of loudspeaker expertise