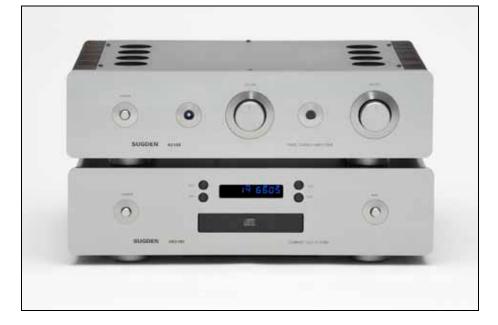

# **A21SE Series** Specifications and Facilities

# A21SE Integrated Amplifier

#### Facilities

Inputs Outputs Five line level Pre-out (variable), tape out (fixed) One pair of stereo multi-way binding posts LTVS Supply for Stage One Phono Amplifier Volume up/down

Remote control

## **Specifications**

Line Input sensitivity Power output Frequency response Bandwidth Signal to noise Gross weight (packed) Dimensions 110mV for max. out 30 Watts into 8 Ohms both chans. working +/-0.5dB 20Hz-20kHz 12Hz-141kHz +/- 3dB points >84dB 14kgs 115 x 430 x 360mm

## CD21SE Compact Disc Player

#### Facilities

Display

Outputs Front panel controls Remote control

Direct track access, repeat, store, random, play, pause, stop, load, prev, next, search a-b, time Track, repeat, store, random, play, pause search track time, A-B and CD length Accepts both 12cm and 8cm CD and CDR 'Red Book' audio discs

#### **Specifications**

**CD** Compartment

Output Frequency response Signal to noise Gross weight (packed) Dimensions 1.55Volts 20Hz - 20kHz +/-0.25dB points >90dB 9kgs 92 x 430 x 310

J E Sugden & Co Ltd, Heckmondwike, West Yorkshire. www.sugdenaudio.com The manufacturer reserves the right to change specifications without notice