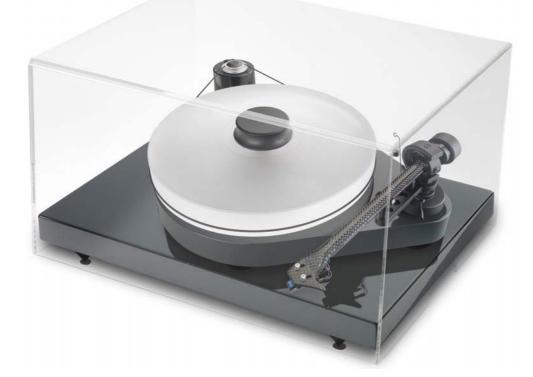

## Pro-Ject Cover it 1 & 2

## Universal dust cover

| Outside dimensions Cover it 1 (W x H x D): | 525 x 290 x 425mm |
|--------------------------------------------|-------------------|
| Inside dimensions Cover it 1 (W x H x D):  | 515 x 285 x 415mm |
| Weight Cover it 1:                         | 4,3kg             |
| Outside dimensions Cover it 2 (W x H x D): | 460 x 225 x 365mm |
| Inside dimensions Cover it 2 (W x H x D):  | 450 x 220 x 355mm |
| Weight Cover it 2:                         | 2,9kg             |