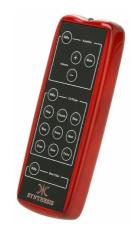

Controls: Front: Infrared receiver, input switch selector, Weight: 12.0 Kg

Rear: Power button, male power sck, RCA gold

volume, balance.

plated connectors, power connectors protection fuses.

Remote control:

Inputs: Transmitt: Infrared RC5 code

Video, AUX1, AUX2. Function Mute, Volume.

Outputs: Tape out Battery 3 X 1,5V AAA

**Power output:** 40W RMS/8 ohm **Power consumption:** 20mW Max

Signal/Noise ratio: >90dB, A weighted Finish: Synthesis red laquer,