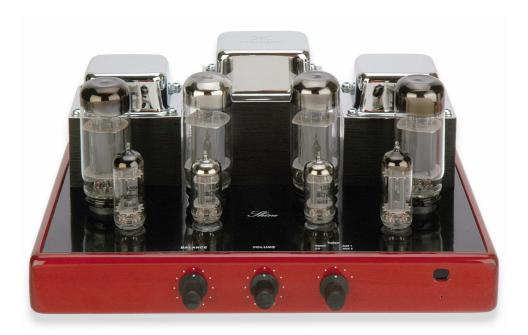

## Shine 40W Integrated Stereo Tube Amplifier

## **Technical specifications:**

**Power stage:** 5881-6L6WGC **Power consumption:** 310W Max

Driver: 12BH7 Finish: Synthesis red laquer piano black laquer

Input stage: 12AX7-ECC83 Dimensions: (w,d,h) 320x220x120mm

Controls: Front: Infrared receiver, input switch selector, Weight: 12.0 Kg

Rear: Power button, male power sck, RCA gold

volume, balance.

plated connectors, power connectors protection fuses.

Remote control:

Inputs: Transmitt: Infrared RC5 code

Video, AUX1, AUX2. Function Mute, Volume.

Outputs: Tape out Battery 3 X 1,5V AAA

**Power output:** 40W RMS/8 ohm **Power consumption:** 20mW Max

Signal/Noise ratio: >90dB, A weighted Finish: Synthesis red laquer,

piano black laquer

**Line Power:** 100, 120, 230, 250 Vac **Dimensions: (w,d,h)** 65x170x25mm

50/60 Hz Weight: 230 gr. (included battery)

Trademarks are the property of their respective owner. Synthesis reserves the right to amend product specification in any time. Further technical details, images, product reviews and company history are available from Synthesis web site, www.synthesis.co.it